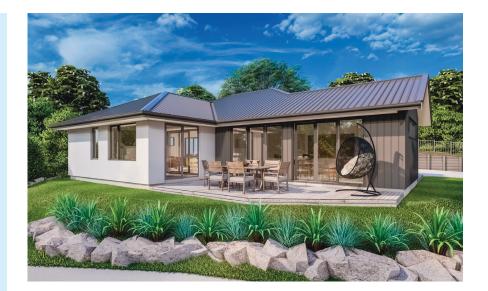

## **PANUI**

160m² ← 2 ← 3 M 2

Designed to capture the sun and the view, our Panui plan is a modern, architecturally designed home that has a lovely indoor-outdoor flow. Whether you're slowing down or starting out as a first-time buyer, this home plan showcases a level of quality and design unique to Generation Homes.