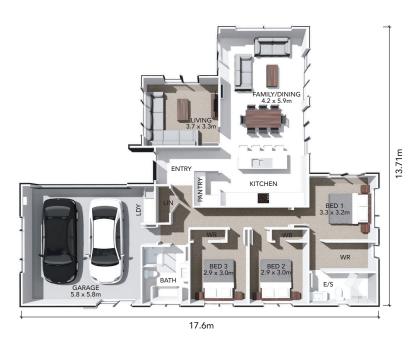

## **HOME FEATURES**

- Three double bedrooms
- Master bedroom with an ensuite, walk-in wardrobe
- Open plan kitchen, dining and living area
- Separate lounge
- Galley kitchen with appliances and walk-in pantry
- Double garage with internal access and laundry
- Fixed price contract
- 10 year residential build guarantee

## **HOME DIMENSIONS**

**Length:** 17.6m **Width:** 13.71m

Area over cladding: 160.55m<sup>2</sup> Area over framing: 160.55m<sup>2</sup>

The overall size of the home (m2) is indicative only as the exterior cladding detail selected may alter the final dimensions.