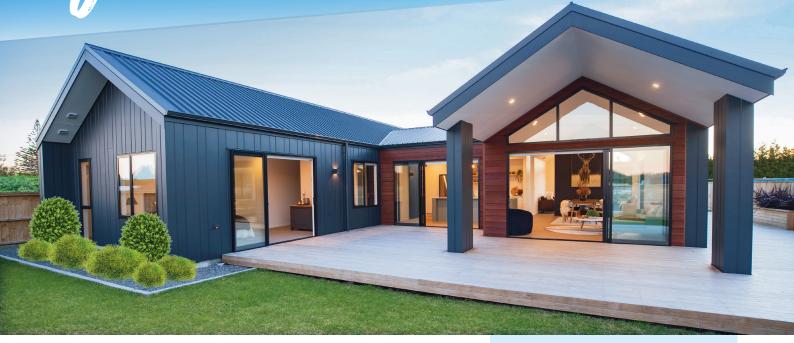

An example of this is our popular Coatesville plan, depicted here. The quality, design, materials and size of the build all comply with the design guidelines.

Available sections average in size from  $600m^2$  to  $700m^2$ .

### **OUR DESIGN FEATURES**

- Open plan family and dining
- Galley style kitchen with scullery
- Separate living room
- Alfresco dining
- Four bedrooms with ensuite and walk-in wardrobe in master
- Study or home office