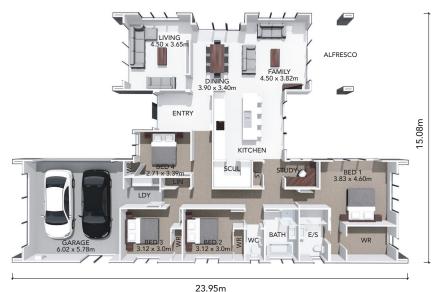

## **HOME DIMENSIONS**

**Length:** 15.08m **Width:** 23.95m

Area over cladding: 229.43m<sup>2</sup> Area over framing: 229.43m<sup>2</sup>

For more information contact

Wayne Rhode: 021 998 093 | wayner@generation.co.nz Sean Bignell: 021 223 3263 | seanb@generation.co.nz

### **OUR DESIGN FEATURES**

- Open plan family and dining
- Galley style kitchen with scullery
- Separate living room
- Alfresco dining
- Four bedrooms with ensuite and walk-in wardrobe in master
- Study or home office