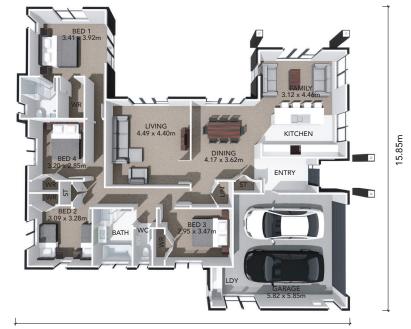

## ▶ 201m<sup>2</sup> ♀ 2 ♀ 2 ♀ 4 ∅ 2

Introducing the Backler plan, a meticulously designed house plan that effortlessly connects spaces, creating a warm and inviting atmosphere for you and your family. At the heart of this home, you'll find a spacious galley kitchen with plenty of countertop space. With four generously sized double bedrooms, an open plan family and dining area, and a separate spacious lounge, this plan truly has it all.

#### **HOME FEATURES**

- Four double bedrooms
- Ensuite and walk-in wardrobe to master bedroom
- Spacious galley kitchen and dining
- Separate living room
- Double garage with laundry
- Professional landscaping and fencing
- Fixed price contract
- 10 year residential build guarantee

#### HOME DIMENSIONS

Length: 17.44m Width: 15.85m Area over brick: 200.96m<sup>2</sup> Area over framing: 192.04m<sup>2</sup>

17.44m