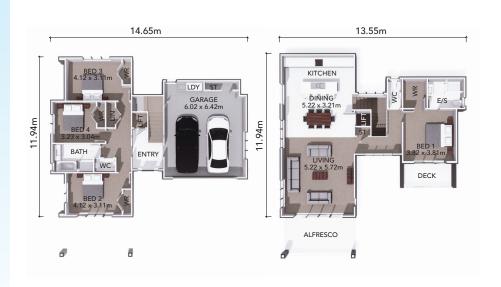

## KAIMANAWA

228m<sup>2</sup> 1 0 2 1 4 1 2

The Kaimanawa is a luxurious two-storey home with four bedrooms. It boasts a spacious open-plan kitchen, dining, and living area on the upper floor, accompanied by a delightful deck for enjoying alfresco dining. The master bedroom is a true retreat, featuring an ensuite, walk-in wardrobe, and a private balcony for your own personal sanctuary.

## **HOME FEATURES**

- Four double bedrooms
- Two level house
- Large open-plan kitchen, dining and living area on the top level
- Deck for alfresco dining on top level
- Master bedroom with ensuite, walk-in wardrobe and private balcony
- Large family bathroom with shower, bath and separate toilet
- Fixed price build
- 10 year residential build guarantee

## **HOME DIMENSIONS**

**Length:** 14.65m **Width:** 11.94m

Area over Cladding: 228m<sup>2</sup> Area over Framing: 228m<sup>2</sup>

The overall size of the home (m2) is indicative only as the exterior cladding detail selected may alter the final dimensions.