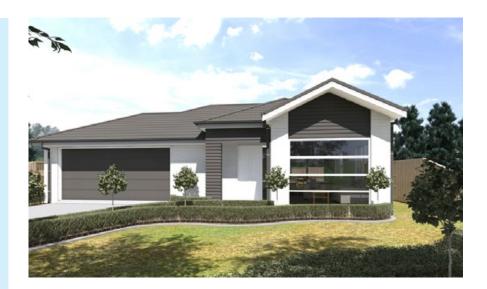

## PUKAKI

## ▶ 158m<sup>2</sup> ⊨ 3 ♀ 2 ∅ 2 ♀ 2

Pukaki is a well proportioned three bedroom home designed to fit onto a narrow site with ease.