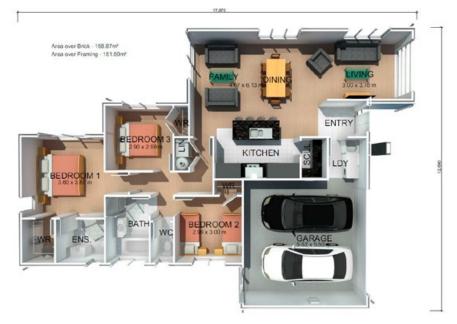

## HOME FEATURES

- Three bedroom home
- Master bedroom with ensuite and walk-in wardrobe
- Two generous living areas
- Open-plan kitchen, dining and family area
- Galley style kitchen and pantry with appliances
- Double garage with walk-through laundry
- Fixed price contract
- Guaranteed move-in date
- 10 year residential build guarantee

## HOME DIMENSIONS

Length: 17.87m Width: 12.69m Area over brick: 158.87m<sup>2</sup> Area over framing: 151.59m<sup>2</sup>

The overall size of the home (m2) is indicative only as the exterior cladding detail selected may alter the final dimensions.