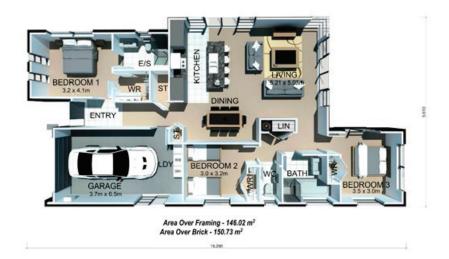

## HOME FEATURES

- Three bedroom home
- Master bedroom with ensuite and walk-in wardrobe
- Open plan kitchen, living and dining
- Galley style kitchen with appliances
- Single garage with laundry
- 10 year residential build guarantee

## HOME DIMENSIONS

Length: 19.2m Width: 9.6m Area over brick: 150.73m<sup>2</sup> Area over framing: 146.02m<sup>2</sup>

The overall size of the home (m2) is indicative only as the exterior cladding detail selected may alter the final dimensions.