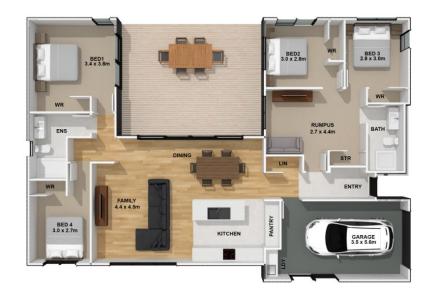

## **HOME FEATURES**

- Four bedroom home, master bedroom with an ensuite
- Open-plan kitchen, dining and family area
- Separate living area
- Galley style kitchen with appliances
- Alfresco living
- Single garage with internal access and laundry
- 10 year Residential Build Guarantee

## **HOME DIMENSIONS**

**Length:** 17.17m **Width:** 11.06m

Area over brick: 158.10m2 Area over framing: 157.56m2

The overall size of the home (m2) is indicative only as the exterior cladding detail selected may alter the final dimensions.