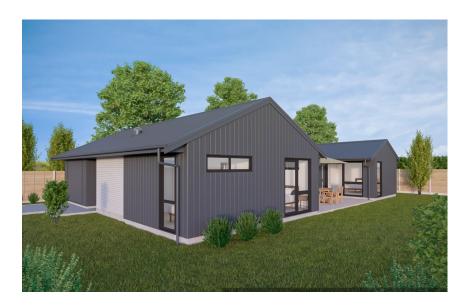

## **AHUTOETOE**

Ahutoetoe is an open-plan four bedroom home with a great indoor-outdoor flow for the entire family to enjoy.

## **HOME FEATURES**

- Four bedroom home, master bedroom with an ensuite
- Open-plan kitchen, dining and family area
- Separate living area
- Galley style kitchen with appliances
- Alfresco living
- Single garage with internal access and laundry
- 10 year Residential Build Guarantee