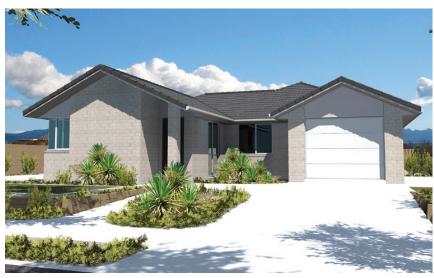

## EARHEART

## ▶ 131m<sup>2</sup> ⊨ 2 *M* 1 6 0 1

Clever use of space makes Earheart the perfect option for those starting out or for people wanting to downsize. The open plan kitchen and dining give this house a spacious feel.

## **HOME FEATURES**

- Two bedrooms with semi-ensuite
- Single garage
- Traditional kitchen
- 10 year Residential Builders Guarantee