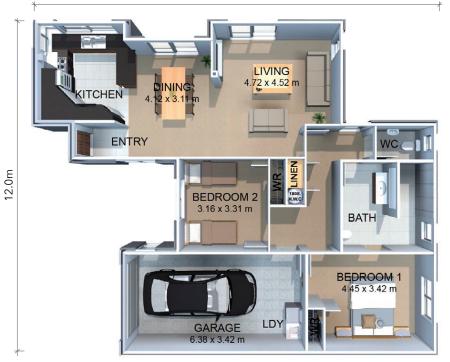

## **HOME FEATURES**

- Two bedrooms with semi-ensuite
- Single garage
- Traditional kitchen
- 10 year Residential Builders Guarantee

## HOME DIMENSIONS

Length: 14.4m Width: 12.0m Area over brick: 131.85m<sup>2</sup> Area over framing: 124.38m<sup>2</sup>

The overall size of the home (m2) is indicative only as the exterior cladding detail selected may alter the final dimensions.