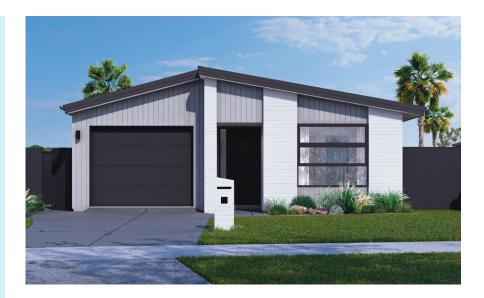

## **AKAROA**

1 117m² ← 1 ← 2 ← 3 / 2

Discover the perfect combination of functionality and style in this exquisite standalone home. The Akaroa home has been expertly designed with innovative storage solutions and meticulously designed living spaces to meet all of your family's needs. With its modern and sleek architecture, this home stands out amongst the rest.

## **HOME FEATURES**

- Three double bedrooms
- Ensuite and walk-in wardrobe to master bedroom
- Modern kitchen with appliances
- Open plan living and dining
- Separate laundry cupboard
- Single garage
- Fixed price contract
- 10 year Residential Build Guarantee