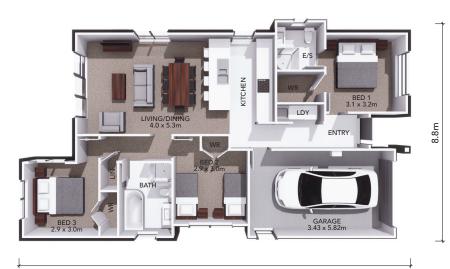

## **HOME DIMENSIONS**

Length: 15.86m Width: 8.8m

Area over brick: 117.20m<sup>2</sup>
Area over framing: 114.18m<sup>2</sup>

15.86m