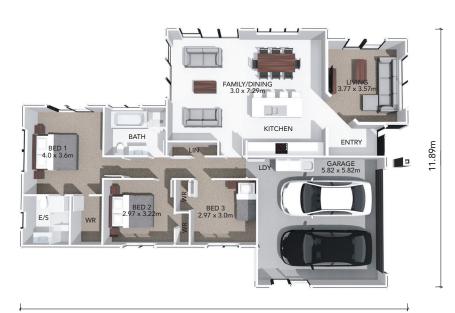

## **HOME FEATURES**

- Three double bedrooms
- Ensuite and walk-in wardrobe in master bedroom
- Open plan kitchen, dining and family room
- Galley style kitchen
- Separate lounge room
- Double garage
- Fixed price contract
- 10 year residential build guarantee

## **HOME DIMENSIONS**

**Length:** 17.78m **Width:** 11.89m

Area over cladding: 158.99m<sup>2</sup> Area over framing: 158.99m<sup>2</sup>

17.78m