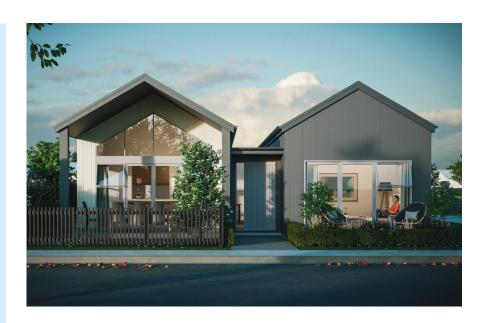

## **GREENHILL**

175m² ← 2 ← 2 ← 4 / 2

This contemporary, architecturally crafted 3-bedroom home in a pavilion style is strategically designed to harness the sun's energy, creating bright and airy open plan entertaining spaces that seamlessly flow from indoors to outdoors. The Greenhill offers flexible layouts and distinctive features, including an inviting outdoor portico, stunning internal raked ceilings in the living area, and a generous 2.55m stud height throughout. This exceptional home is sure to captivate a diverse range of families.

- Three double bedrooms
- Open-plan kitchen, dining and living area
- Separate living room
- Designer galley kitchen with scullery
- Large master suite with walk-in wardrobe and ensuite
- Feature tiling and free-standing bath
- Double garage with internal access
- Portico with timber deck
- Internal raked ceilings in living area
- 2.55m stud throughout the home
- Central ducted heating
- Fixed price contract
- 10 year residential build guarantee