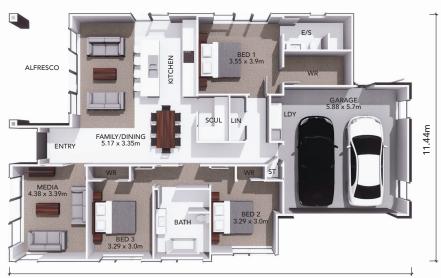

- Three double bedrooms
- Open-plan kitchen, dining and living area
- Separate living room
- Designer galley kitchen with scullery
- Large master suite with walk-in wardrobe and ensuite
- Feature tiling and free-standing bath
- Double garage with internal access
- Portico with timber deck
- Internal raked ceilings in living area
- 2.55m stud throughout the home
- Central ducted heating
- Fixed price contract
- 10 year residential build guarantee

## **HOME DIMENSIONS**

Length: 18.65m Width: 11.44m Area over brick: 175.44m<sup>2</sup> Area over framing: 173.35m<sup>2</sup>

18.65m