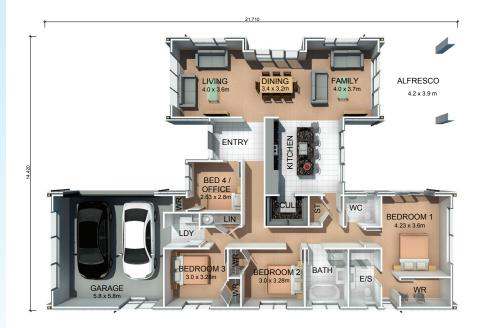

## HOME FEATURES

- Four bedroom with ensuite and walk-in wardrobe in master
- Open-plan family and dining
- Galley-style kitchen with scullery
- Separate living area
- Alfresco off kitchen/family room
- Double garage with internal access and laundry
- 10 year residential build guarantee

## HOME DIMENSIONS

Length: 21.71m Width: 14.42m Area over cladding: 207.84m<sup>2</sup> Area over framing: 201.47m<sup>2</sup>

The overall size of the home (m2) is indicative only as the exterior cladding detail selected may alter the final dimensions.