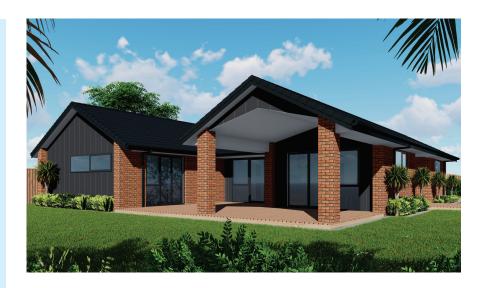

## WEKA

## ▶ 207m<sup>2</sup> → 4 → 2 1.5 → 2

With its generous covered alfresco area, the Weka plan has lovely indoor-outdoor flow and has been designed to provide a separation between living and sleeping spaces and with enough room for all the family to enjoy.