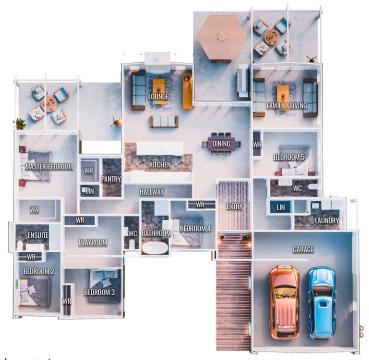

## **HOME FEATURES**

- Spacious five bedroom home
- Master bedroom with ensuite and walk-in wardrobe
- Open-plan kitchen and dining
- Separate formal lounge
- Separate playroom
- Walk-in pantry in kitchen
- Two alfresco areas
- Double garage with internal access
- 10 year residential build guarantee

## **HOME DIMENSIONS**

Length: 23.54m Width: 19.99m Area over brick:

Area over framing: 301m2

The overall size of the home (m2) is indicative only as the exterior cladding detail selected may alter the final dimensions.