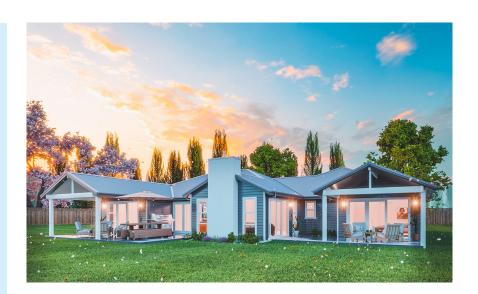

## **LOCHINVAR**

№ 301m2 ⊨ 5 ← 3 € 3 € 2

Your family will bloom in one of the most spacious homes, the five bedroom Lochinvar.

## **HOME FEATURES**

- Spacious five bedroom home
- Master bedroom with ensuite and walk-in wardrobe
- Open-plan kitchen and dining
- Separate formal lounge
- Separate playroom
- Walk-in pantry in kitchen
- Two alfresco areas
- Double garage with internal access
- 10 year residential build guarantee