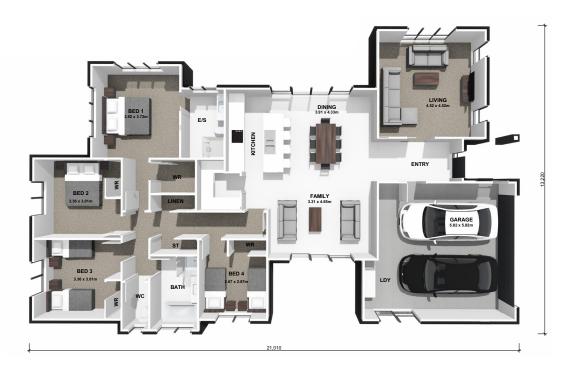

## HOME FEATURES

- Four double bedrooms
- Open plan kitchen, dining and family room
- Separate living room
- Double car garage with internal access
- Fixed price contract
- 10 year residential build guarantee

## HOME DIMENSIONS

Length: 21.01m Width: 13.22m Area over brick: 209.29m<sup>2</sup> Area over framing: 200.03m<sup>2</sup>

MAKING BUILDING easy www.generation.co.nz For more information, phone us on 0508 639 496