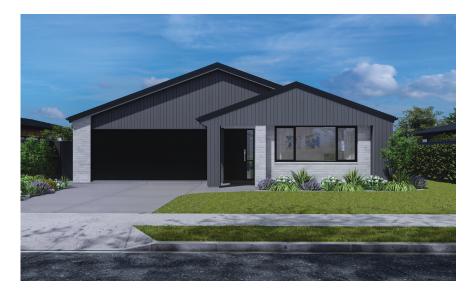

## ▶ 187m<sup>2</sup> ♀ 2 ♀ 2 ♀ 3 ∅ 2

The Hihi plan is a dream come true for entertainers. This modern design enhances the effortless flow between indoor and outdoor spaces, featuring a stunning patio and expansive windows that invite natural light into the open plan living area. With all the living areas conveniently located on one side of the house and three generously proportioned bedrooms on the other, the Hihi plan offers the perfect balance of style and functionality.

## **HOME FEATURES**

- Three double bedrooms
- Ensuite and walk-in wardrobe to master
- Open plan family and dining
- Galley style kitchen with scullery
- Separate living room
- Fixed price contract
- 10 year residential build guarantee