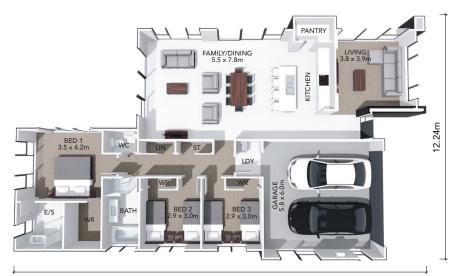

## **HOME FEATURES**

- Three double bedrooms
- Ensuite and walk-in wardrobe to master
- Open plan family and dining
- Galley style kitchen with scullery
- Separate living room
- Fixed price contract
- 10 year residential build guarantee

## HOME DIMENSIONS

Length: 20.66m Width: 12.24m Area over brick: 187.22m<sup>2</sup> Area over framing: 187.14m<sup>2</sup>

20.66m

MAKING BUILDING easy www.generation.co.nz

For more information, phone us on 0508 639 496