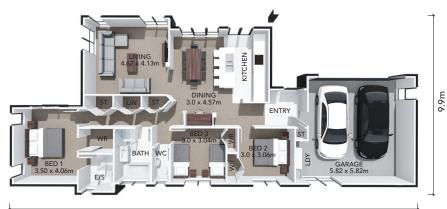

## **HOME FEATURES**

- Three double bedrooms
- Ensuite and walk-in wardrobe to master bedroom
- Separate formal lounge
- Computer nook
- Double garage with internal access and laundry
- Fixed price contract
- 10 year residential build guarantee

## **HOME DIMENSIONS**

Length: 22.55m Width: 9.9m

Area over brick: 164.15m<sup>2</sup>
Area over framing: 156.26m<sup>2</sup>

22.55m