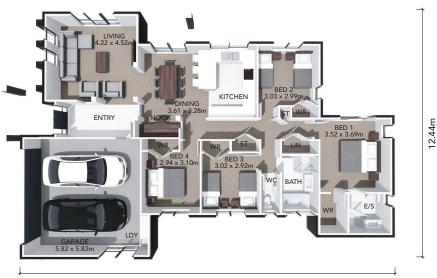

## **RICHMOND**

172m² ← 1 ← 2 ← 4 / 2

Introducing our Richmond plan, showcasing the luxurious charm of four spacious double bedrooms, with an ensuite and a walk-in wardrobe in the master bedroom. Experience the ultimate convenience of a functional U-shaped kitchen as well as a dedicated computer nook for your home office needs.

## **HOME FEATURES**

- Four double bedrooms
- Ensuite and walk-in wardrobe to master bedroom
- U-shaped kitchen
- Computer nook
- Double garage
- Fixed price contract
- 10 year residential build guarantee

## **HOME DIMENSIONS**

**Length:** 18.84m **Width:** 12.44m

Area over brick: 172.95m<sup>2</sup>
Area over framing: 164.76m<sup>2</sup>

18.84m