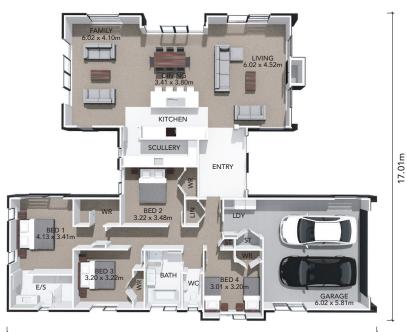

## **TAWAREWA**

The seamless flow of the Tawawera's open plan living, dining, and kitchen area creates a remarkable entertaining space, perfect for hosting gatherings. With ample room for the whole family to enjoy, this stunning plan features four bedrooms, including a ensuite and walk-in wardrobe in the master. The open plan family, dining, and living room provide a versatile space for relaxation and quality time. The galley style kitchen, complete with a scullery, adds a touch of elegance and functionality to this remarkable home.

## **HOME FEATURES**

- Four double bedrooms
- Ensuite and walk-in wardrobe in master
- Open plan family, dining and living room
- Galley style kitchen with scullery
- Fixed price contract
- 10 year residential build guarantee

## **HOME DIMENSIONS**

**Length:** 20.48m Width: 17.01m

Area over brick: 239.25m<sup>2</sup> Area over framing: 230.42m<sup>2</sup>

20.48m