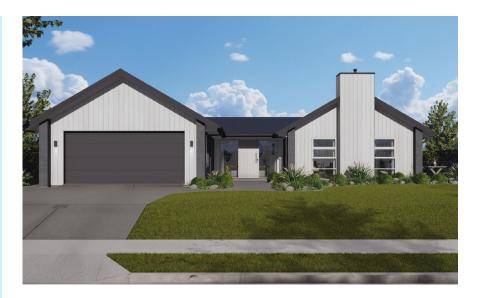

## **TAWAREWA**

The seamless flow of the Tawawera's open plan living, dining, and kitchen area creates a remarkable entertaining space, perfect for hosting gatherings. With ample room for the whole family to enjoy, this stunning plan features four bedrooms, including a ensuite and walk-in wardrobe in the master. The open plan family, dining, and living room provide a versatile space for relaxation and quality time. The galley style kitchen, complete with a scullery, adds a touch of elegance and functionality to this remarkable home.

## **HOME FEATURES**

- Four double bedrooms
- Ensuite and walk-in wardrobe in master
- Open plan family, dining and living room
- Galley style kitchen with scullery
- Fixed price contract
- 10 year residential build guarantee