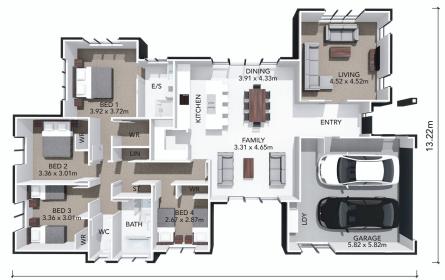

## HOME FEATURES

- Four double bedrooms
- Open plan kitchen, dining and family room
- Separate living room
- Double car garage with internal access
- Fixed price contract
- 10 year residential build guarantee

## HOME DIMENSIONS

Length: 21.01m Width: 13.22m Area over brick: 209.29m<sup>2</sup> Area over framing: 200.03m<sup>2</sup>

21.01m

MAKING BUILDING easy www.generation.co.nz

For more information, phone us on 0508 639 496