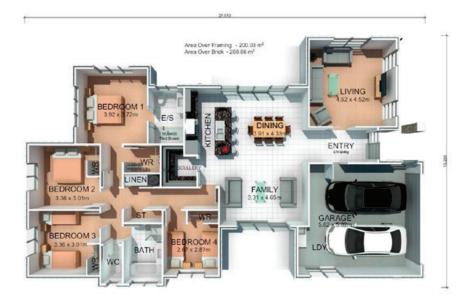

## **HOME FEATURES**

- Four bedrooms home
- Open-plan kitchen, family and dining
- Galley style kitchen with appliances and scullery
- Separate formal living area
- Open flow to alfresco dining
- Master bedroom with ensuite and walk-in wardrobe
- Double garage with internal access
- 10 year residential build guarantee

## **HOME DIMENSIONS**

**Length:** 21.01m **Width:** 13.22m

Area over brick: 208.86m<sup>2</sup>
Area over framing: 200.03m<sup>2</sup>

The overall size of the home (m2) is indicative only as the exterior cladding detail selected may alter the final dimensions.