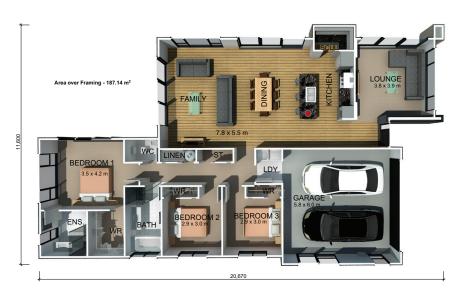

## **HOME FEATURES**

- Three bedroom home
- Master bedroom with ensuite and walk-in wardrobe
- Open-plan kitchen, dining and family area
- Separate lounge room
- Galley kitchen with scullery
- Double garage
- Separate laundry
- Fixed price contract
- Guaranteed move-in date
- 10 year Residential Build Guarantee

## **HOME DIMENSIONS**

**Length:** 20.67m **Width:** 11.6m

Area over cladding: 187.87m<sup>2</sup>
Area over framing: 187.14m<sup>2</sup>

The overall size of the home (m2) is indicative only as the exterior cladding detail selected may alter the final dimensions.