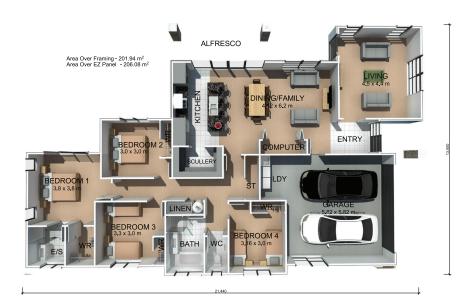

## **HOME FEATURES**

- Four bedroom with ensuite and walk-in wardrobe in master
- Open-plan family and dining
- Galley-style kitchen with scullery
- Separate living room
- Computer nook
- Alfresco off kitchen/dining
- Double garage with internal access and laundry
- 10 year residential build guarantee

## **HOME DIMENSIONS**

**Length:** 21.44m **Width:** 13.50m

Area over framing: 201.94m<sup>2</sup>
Area over cladding: 206.08m<sup>2</sup>

The overall size of the home (m2) is indicative only as the exterior cladding detail selected may alter the final dimensions.