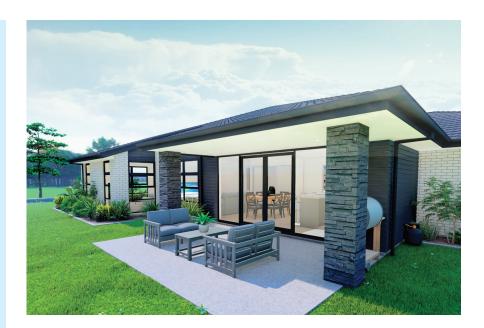

## **SYCAMORE**

Designed to capture the sun and the view. The Sycamore plan has lovely indoor-outdoor flow and has been designed to provide a separation between living and sleeping spaces and with enough room for all the family to enjoy.

## **HOME FEATURES**

- Four bedroom with ensuite and walk-in wardrobe in master
- Open-plan family and dining
- Galley-style kitchen with scullery
- Separate living room
- Computer nook
- Alfresco off kitchen/dining
- Double garage with internal access and laundry
- 10 year residential build guarantee