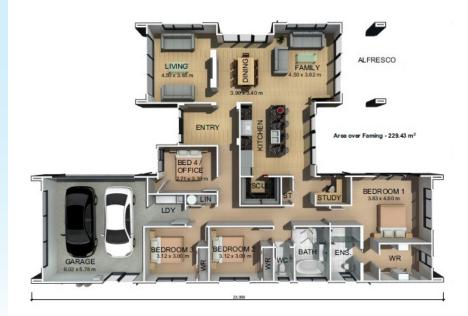

## **HOME FEATURES**

- Four bedroom with ensuite and walkin wardrobe in master
- Open plan family and dining
- Galley style kitchen with scullery
- Separate living room
- Study or home office
- Alfresco dining
- 10 year residential build guarantee

## **HOME DIMENSIONS**

Length: 23.95m Width: 15.08m Area over brick:

Area over framing: 229.43m2

The overall size of the home (m2) is indicative only as the exterior cladding detail selected may alter the final dimensions.