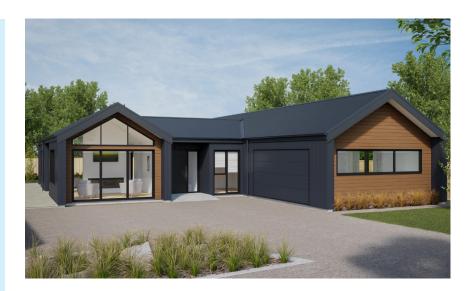

## **COATESVILLE**

229m2 = 4 = 2 1 2 6 2

Coatesville is a beautiful architecturally designed home that allows you the flexibility of modern living.

## **HOME FEATURES**

- Four bedroom with ensuite and walkin wardrobe in master
- Open plan family and dining
- Galley style kitchen with scullery
- Separate living room
- Study or home office
- Alfresco dining
- 10 year residential build guarantee