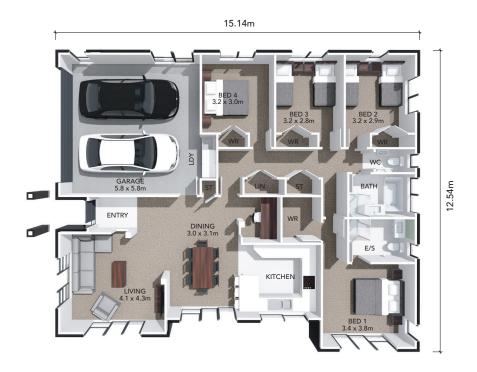

## **HOME DIMENSIONS**

**Length:** 15.14m **Width:** 12.54m

Area over brick: 178.17m<sup>2</sup>
Area over framing: 171.16m<sup>2</sup>