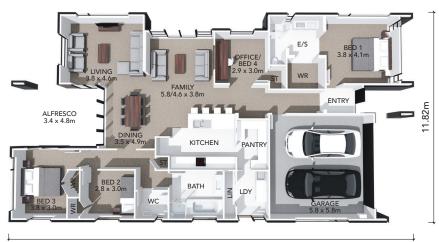

## **HOME FEATURES**

- Four double bedrooms
- Ensuite and walk-in wardrobe to master bedroom
- Office or fourth bedroom
- Galley kitchen with appliances and walk-in pantry
- Open-plan kitchen, family and dining
- Separate living area
- Open flow to alfresco dining
- Double garage
- Separate laundry room
- Fixed price contract
- 10 year residential build guarantee

## **HOME DIMENSIONS**

**Length:** 22.74m **Width:** 11.82m

Area over brick: 215.44m<sup>2</sup>
Area over framing: 207.41m<sup>2</sup>

22.74m