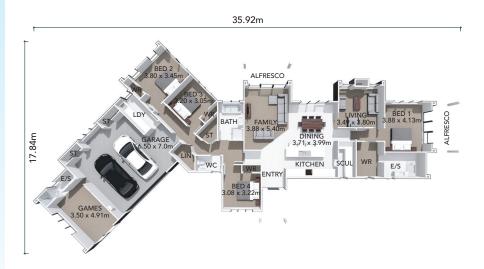

## **HOME FEATURES**

- Four double bedrooms
- Separate formal living area
- Open-plan kitchen, family and dining
- Galley kitchen with appliances and walk-in pantry
- Master bedroom with ensuite and walk-in wardrobe
- Guest room (or third garage) with
- Double garage with internal access
- Full laundry with exterior access
- Fixed price contract
- 10 year residential build guarantee

## **HOME DIMENSIONS**

**Length:** 35.92m Width: 17.84m

Area over cladding: 267.67m<sup>2</sup> Area over framing: 267.67m<sup>2</sup>

The overall size of the home (m2) is indicative only as the exterior cladding detail selected may alter the final dimensions.