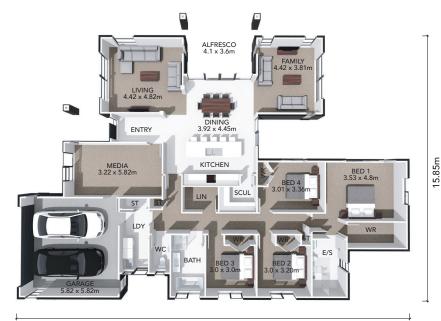

## 

Discover Maungatautari, a beautifully designed, open-plan haven with four spacious bedrooms - perfect for those who love to entertain. This remarkable home maximises space, ensuring that every member of the family can relax in comfort. Featuring two generous living areas, including a separate media room, as well as an open-plan kitchen, dining, and family area, Maungatautari offers the ideal setting for family gatherings. With its galley style kitchen and pantry, complete with a convenient scullery, this home effortlessly combines functionality with style.

## HOME FEATURES

- Four bedroom home
- Separate master suite with ensuite • and walk-in wardrobe
- Open-plan kitchen and dining
- Scullery
- Separate lounge, family and ٠ media rooms
- Double garage with internal access
- Separate laundry ٠
- Fixed price contract
- 10 year residential build guarantee

## HOME DIMENSIONS

Length: 23.5m Width: 15.85m Area over brick: 260.02m<sup>2</sup> Area over framing: 250.44m<sup>2</sup>

23.5m

For more information, phone us on 0508 639 496