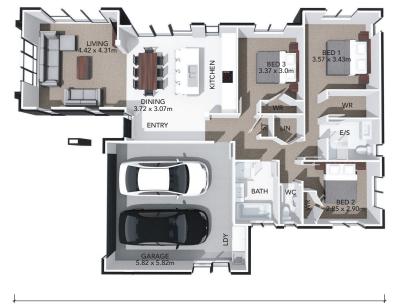

## **HOME FEATURES**

- Three double bedrooms
- Ensuite and walk-in wardrobe to master bedroom
- Open-plan kitchen, dining and family area
- Double garage with internal access and laundry
- Fixed price contract
- 10 year residential build guarantee

## HOME DIMENSIONS

Length: 17.08m Width: 12.30m Area over brick: 158.60m<sup>2</sup> Area over framing: 151.52m<sup>2</sup>

17.08m

For more information, phone us on 0508 639 496