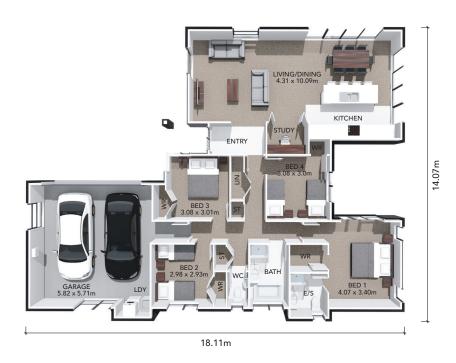

## **HOME FEATURES**

- Four double bedrooms
- Master with ensuite and walk-in wardrobe
- Galley kitchen with appliances
- Open-plan kitchen, dining and living
- Study nook
- Open flow to outdoor area
- Double garage with laundry
- 10 year residential build guarantee
- Fixed price contract

## **HOME DIMENSIONS**

**Length:** 18.11m **Width:** 14.07m

Area over brick: 179.07m<sup>2</sup>
Area over framing: 171.82m<sup>2</sup>