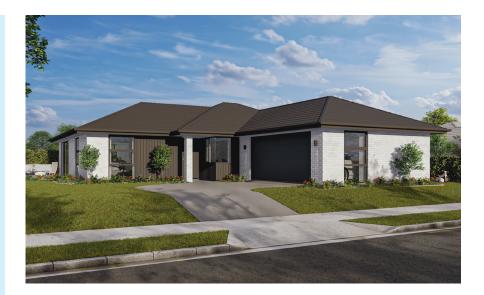

## **PARTON**

179m² ← 1 ← 2 ← 4 / 2

Introducing Parton, the delightful four-bedroom home. With its flawless design, it boasts four spacious rooms, a practical living area complete with a computer nook. The living space is conveniently located on one side of the house, while the bedrooms are situated on the other.

## **HOME FEATURES**

- Four double bedrooms
- Master with ensuite and walk-in wardrobe
- Galley kitchen with appliances
- Open-plan kitchen, dining and living
- Study nook
- Open flow to outdoor area
- Double garage with laundry
- 10 year residential build guarantee
- Fixed price contract