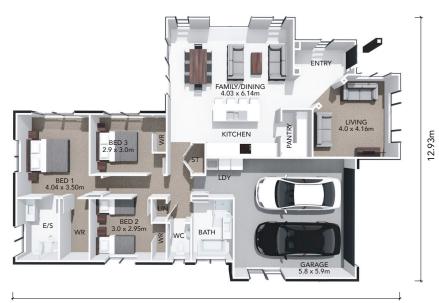

## **HOME FEATURES**

- Three double bedrooms
- Ensuite and walk-in wardrobe to master bedroom
- Open plan family and dining
- Galley style kitchen with walk-in pantry
- Separate living room
- Double garage
- Fixed price contract
- 10 year residential build guarantee

## **HOME DIMENSIONS**

**Length:** 18.99m **Width:** 12.93m

Area over brick: 181.44m<sup>2</sup>
Area over framing: 176.82m<sup>2</sup>

18.99m