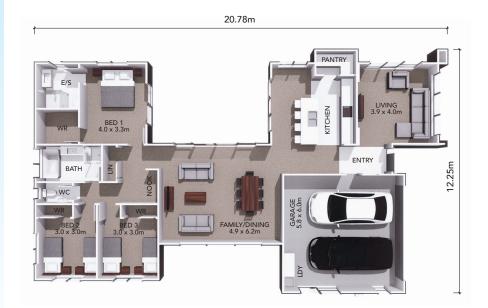

## **HOME DIMENSIONS**

**Length:** 20.78m **Width:** 12.25m

Area over cladding: 180.31m<sup>2</sup> Area over framing: 179.92m<sup>2</sup>

## **HOME FEATURES**

- Three double bedrooms
- Ensuite and walk-in wardrobe to master
- Open plan family and dining
- Galley style kitchen
- Separate living room
- Walk-in pantry
- Fixed price contract
- 10 year residential build guarantee