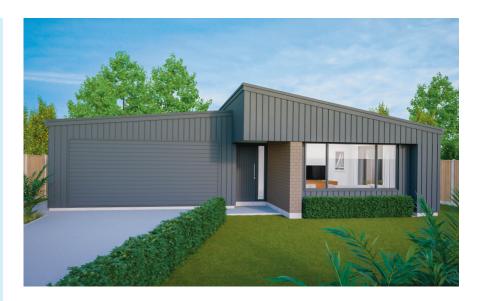

## **WAINUI**

179m² ← 2 ← 2 ⊨ 3 / 2

Wainui is a dream come true for entertainers, offering a seamless blend of comfortable living and effortless indoor/outdoor connectivity. This exceptional plan boasts three bedrooms with a luxurious master bedroom featuring an ensuite and walk-in wardrobe. Enjoy the spaciousness of two generous living areas, a bright and open-plan kitchen, dining, and family area, and a well-appointed kitchen with ample storage and a stylish island.