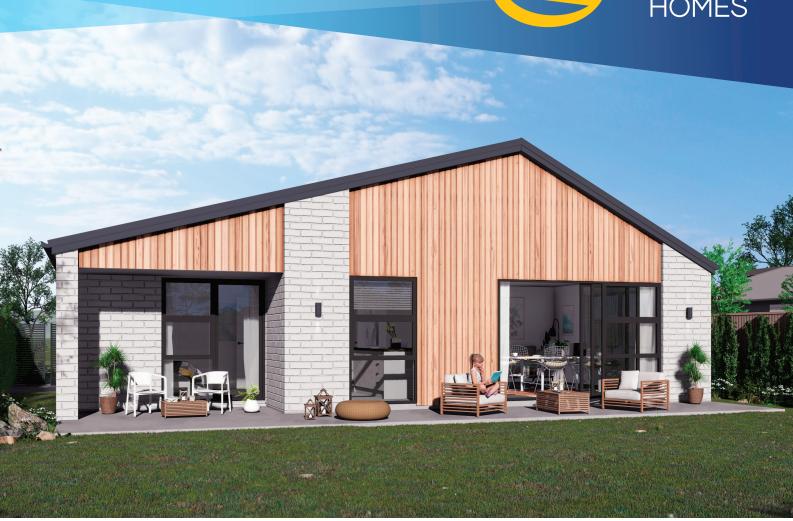

# \$999,000 HOUSE & LAND PACKAGE

This stunning oiled timber and glazed brick home ticks all your boxes - indoor/outdoor flow to spacious backyard, modern kitchen with scullery and a private master suite. Move in to this fast growing area now!

#### **OUR DESIGN FEATURES**

- Shiplap, Stria and Euro Modus white-glazed brick cladding
- Open plan living, dining and kitchen
- Designer galley kitchen with Bosch appliances and scullery
- Spacious master bedroom with ensuite and walk-in robe, plus two more double bedrooms
- Double garage with laundry alcove
- Complete landscaping package including driveway, patios, concrete-edged and planted gardens, hydroseeded lawn and fully fenced