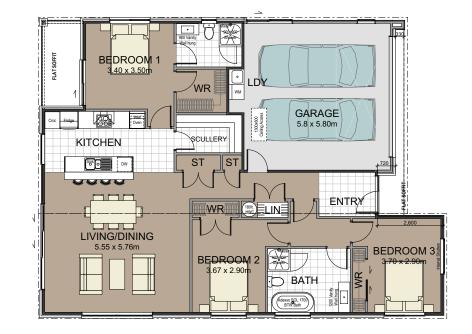

#### **OUR DESIGN FEATURES**

- Shiplap, Stria and Euro Modus white-glazed brick cladding
- Open plan living, dining and kitchen
- Designer galley kitchen with Bosch appliances and scullery
- Spacious master bedroom with ensuite and walk-in robe, plus two more double bedrooms
- Double garage with laundry alcove
- Complete landscaping package including driveway, patios, concrete-edged and planted gardens, hydroseeded lawn and fully fenced

#### HOME DIMENSIONS

Length: 15.01m Width: 11.88m Area over brick: 166.89m<sup>2</sup> Area over framing: 162.92m<sup>2</sup>

For more information call Julie Miles 021 316 377