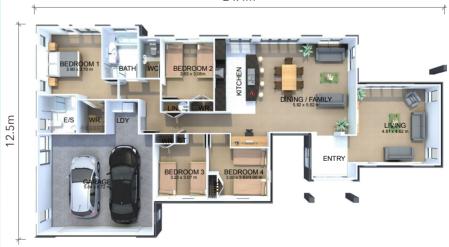

## **HOME FEATURES**

- Four bedrooms with ensuite and walk-in wardrobe to master bedroom
- Galley kitchen with appliances
- Double garage with laundry
- Open plan dining and family with separate formal living
- Computer nook

## **HOME DIMENSIONS**

**Length:** 24.4m **Width:** 12.5m

Area over brick: 221.01m<sup>2</sup>
Area over framing: 210.88m<sup>2</sup>

24.4m