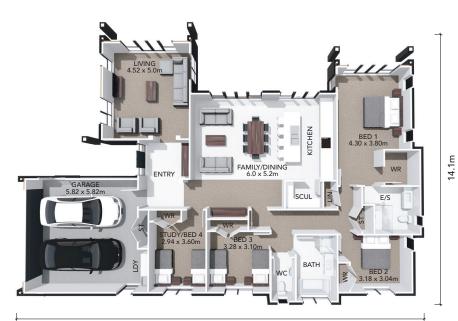

## **HOME FEATURES**

- Four double bedrooms
- Ensuite and walk-in wardrobe to master bedroom
- Open plan dining and family
- Separate formal living
- Galley kitchen with appliances
- Double garage with laundry
- Fixed price contract
- 10 year residential build guarantee

## **HOME DIMENSIONS**

**Length:** 21.26m **Width:** 14.1m

Area over brick: 220.95m<sup>2</sup>
Area over framing: 213.50m<sup>2</sup>

21.26m

MAKING BUILDING easy www.generation.co.nz