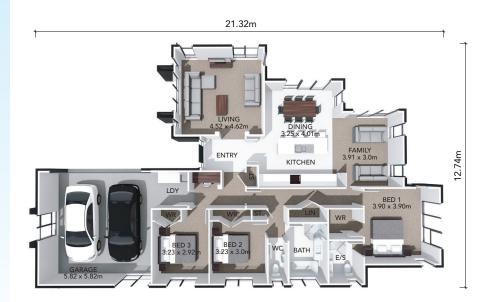

## **HOME FEATURES**

- Three double bedrooms
- Ensuite and walk-in wardrobe to master bedroom
- Family and formal living areas
- Galley kitchen
- Computer nook
- Large laundry off garage
- Fixed price contract
- 10 year residential build guarantee

## **HOME DIMENSIONS**

**Length:** 21.32m **Width:** 12.74m

Area over brick: 187.76m<sup>2</sup> Area over framing: 178.66m<sup>2</sup>