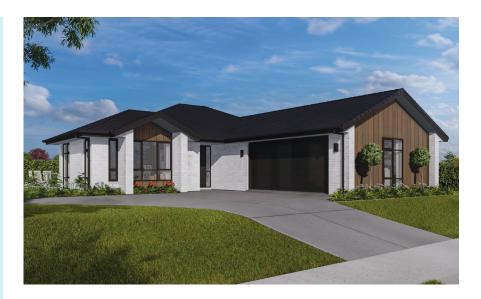

## **KAURI**

187m² ← 2 ← 2 ← 3 / 2

Introducing the Kauri, a plan that combines versatility, comfort and space. Featuring three bedrooms, including a master bedroom with an ensuite and walk-in wardrobe, spacious family and formal living areas, a stylish galley kitchen as well as a dedicated computer nook. Discover the perfect blend of functionality and sophistication in the Kauri home.