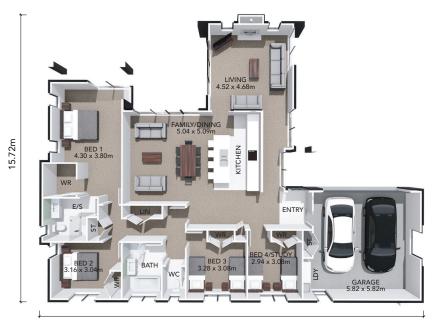

## **HOME FEATURES**

- Four double bedrooms
- Ensuite and walk-in wardrobe to master bedroom
- Large family room
- Separate formal lounge
- Galley style kitchen
- Double garage with laundry
- Fixed price contract
- 10 year residential build guarantee

## HOME DIMENSIONS

Length: 21.04m Width: 15.72m Area over brick: 219.64m<sup>2</sup> Area over framing: 210.63m<sup>2</sup>

21.04m

For more information, phone us on 0508 639 496