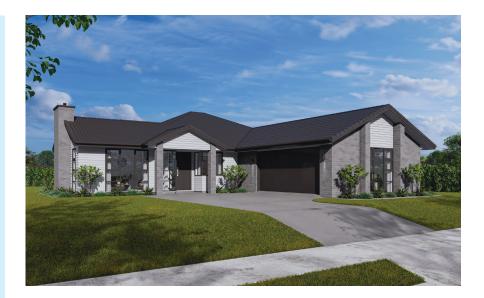

## **ALPINE**

220m<sup>2</sup> 2 0 2 4 1 2

Introducing the Alpine, a fourbedroom plan that offers the perfect layout for entertaining. This home features four bedrooms, with an ensuite and walk-in wardrobe in the master bedroom, open-plan galley kitchen, living, and dining area, spacious garage and a convenient scullery in the kitchen. Alpine truly caters to your every need.

## **HOME FEATURES**

- Four double bedrooms
- Ensuite and walk-in wardrobe to master bedroom
- Galley kitchen with appliances
- Open plan dining and family
- Separate formal living
- Double garage
- Separate laundry
- Fixed price contract
- 10 year residential build guarantee