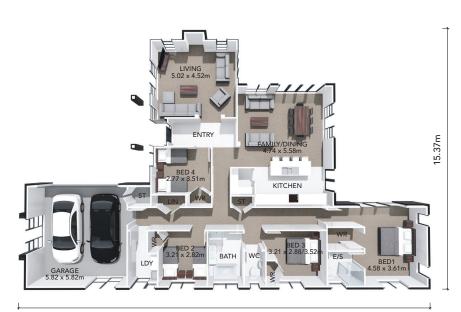

## **ALPINE**

220m<sup>2</sup> 2 0 2 4 1 2

Introducing the Alpine, a fourbedroom plan that offers the perfect layout for entertaining. This home features four bedrooms, with an ensuite and walk-in wardrobe in the master bedroom, open-plan galley kitchen, living, and dining area, spacious garage and a convenient scullery in the kitchen. Alpine truly caters to your every need.

## **HOME FEATURES**

- Four double bedrooms
- Ensuite and walk-in wardrobe to master bedroom
- Galley kitchen with appliances
- Open plan dining and family
- Separate formal living
- Double garage
- Separate laundry
- Fixed price contract
- 10 year residential build guarantee

## **HOME DIMENSIONS**

**Length:** 24.25m **Width:** 15.37m

Area over brick: 220.74m<sup>2</sup>
Area over framing: 212.99m<sup>2</sup>

24.25m