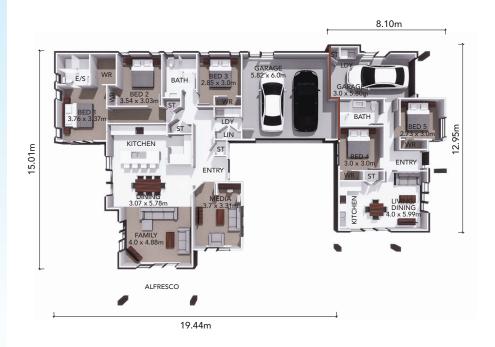

#### **HOME FEATURES**

- Three bedrooms, master with ensuite and walk-in wardrobe
- Galley kitchen with scullery
- Open plan kitchen, dining and family
- Media room
- Double garage
- Separate laundry
- Fixed price contract
- 10 year residential build guarantee

### **DIMENSIONS**

**Length:** 19.44m Width: 15.01m

Area over brick: 193.04m<sup>2</sup> Area over framing: 186.77m<sup>2</sup>

## **HOME FEATURES**

- Two bedrooms
- Open plan kitchen, dining and living
- Single garage with laundry

#### **DIMENSIONS**

**Length:** 12.95m **Width:** 8.10m

Area over brick: 82.38m<sup>2</sup> Area over framing: 79.16m<sup>2</sup>