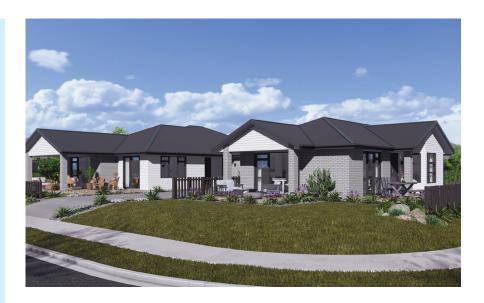

# **BALMORAL**

№ 275m² ← 3 ← 3 ⊨ 5 / 3 3

Designed for an 800m<sup>2</sup> corner site, the Balmoral plan is the ideal combination of functionality and elegance. This Home and Income plan showcases 3 bedrooms, including a luxurious master suite with an ensuite and walk-in wardrobe. It also features a galley kitchen with a scullery and a dedicated media room.