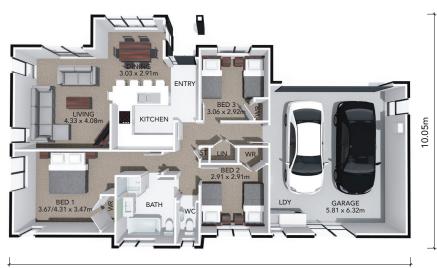

## **BANKSIA**

138m² ← 1 ← 2 ← 3 / 1

The Banksia is a three bedroom plan featuring a functional U-shaped kitchen, open-plan living connecting the kitchen, dining and living areas, and a modern design with ample natural light. It offers flexibility and versatility making it an ideal choice for both families and those seeking a stylish adaptable home.

## **HOME FEATURES**

- Three double bedrooms
- Bathroom with separate toilet
- Functional U shaped kitchen
- Open plan living
- Double garage
- Fixed price contract
- 10 year residential build guarantee

## **HOME DIMENSIONS**

**Length:** 17.24m Width: 10.05m

Area over brick: 138.24m<sup>2</sup> Area over framing: 132.84m<sup>2</sup>

17.24m