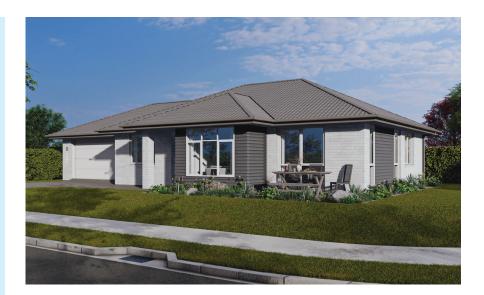

## **BANKSIA**

138m² ← 1 ← 2 ← 3 / 1

The Banksia is a three bedroom plan featuring a functional U-shaped kitchen, open-plan living connecting the kitchen, dining and living areas, and a modern design with ample natural light. It offers flexibility and versatility making it an ideal choice for both families and those seeking a stylish adaptable home.