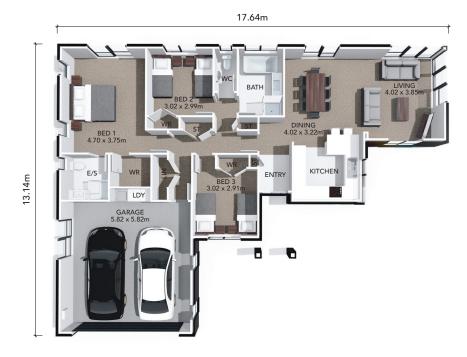

## **HOME DIMENSIONS**

**Length:** 17.64m **Width:** 13.14m

Area over brick: 158.49m<sup>2</sup>
Area over framing: 151.06m<sup>2</sup>