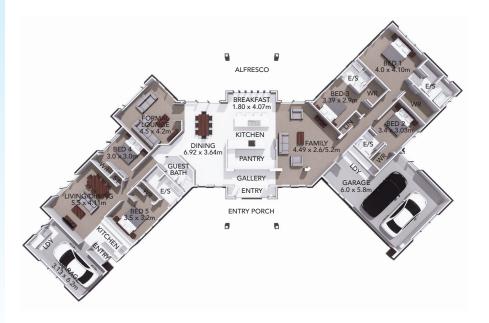

## ▶ 351m<sup>2</sup> ♀ 3 ♀ 3 ⊨ 5 ₼ 5

Our Home & Income Buckingham plan boasts four double bedrooms, the master with its own luxurious ensuite and wardrobe. In addition, the plan features a stylish galley kitchen with a spacious walk-in pantry, an open plan dining area, a separate family room, a separate formal lounge, and a grand entrance to welcome you home.

#### HOME FEATURES

- Four bedrooms, with ensuites and walkin wardrobes in 3 bedrooms
- Galley kitchen with large walk-in pantry
- Open plan kitchen and dining
- Separate family room
- Separate formal lounge
- Double garage with laundry area
- Large entrance and gallery
- Fixed price contract
- 10 year residential build guarantee

#### DIMENSIONS

Length: 29.25m Width: 19.88m

Area over cladding: 270.44m<sup>2</sup> Area over framing: 262.39m<sup>2</sup>

#### HOME FEATURES

- One bedroom unit with ensuite
- Open plan kitchenette, dining & living
- Single garage with laundry

#### DIMENSIONS

Length: 12.44m Width: 7.82m Area over cladding: 79.82m<sup>2</sup> Area over framing: 76.58m<sup>2</sup>

MAKING BUILDING easy www.generation.co.nz

For more information, phone us on 0508 639 496