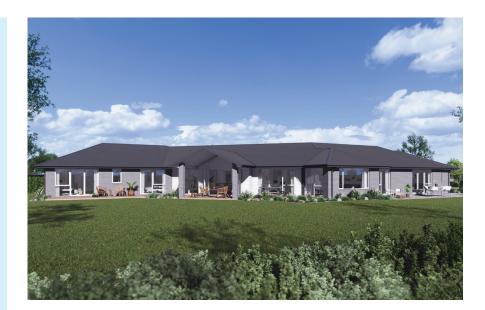

# BUCKINGHAM

## ▶ 351m<sup>2</sup> ♀ 3 ♀ 3 ⊨ 5 ₼ 5

Our Home & Income Buckingham plan boasts four double bedrooms, the master with its own luxurious ensuite and wardrobe. In addition, the plan features a stylish galley kitchen with a spacious walk-in pantry, an open plan dining area, a separate family room, a separate formal lounge, and a grand entrance to welcome you home.