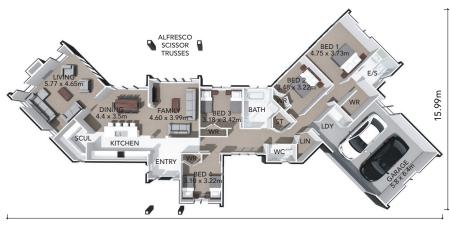

## **HOME FEATURES**

- Four double bedrooms
- Ensuite and walk-in wardrobe to master
- Open plan family and dining with galley style kitchen
- Walk-in pantry
- Separate living room
- Large separate study
- Plenty of storage areas
- Fixed price contract
- 10 year residential build guarantee

## **HOME DIMENSIONS**

**Length:** 34.78m **Width:** 15.99m

Area over brick: 256.43m<sup>2</sup>
Area over framing: 247.23m<sup>2</sup>

34.78m