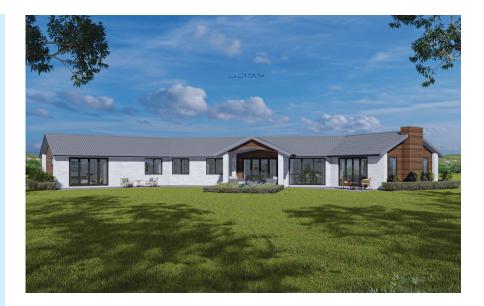

## **CATALINA**

≥ 258m² ← 2 ← 2 ⊨ 4 / 3

Our stunning Catalina plan was crafted to embrace the natural light and expansive views on larger properties. With four generously size bedrooms, a modern kitchen boasting a spacious scullery, a large separate living area, and an expansive alfresco space, this plan truly has it all.