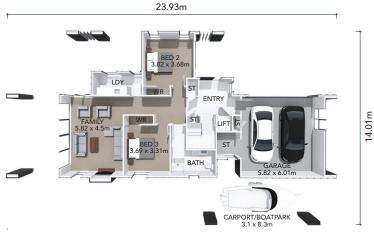

## **HOME DIMENSIONS**

**Length:** 23.93m **Width:** 14.01m

**Total area over cladding/framing:** 

289.59 m<sup>2</sup>

Ground floor area over cladding/

**framing:** 141.25 m<sup>2</sup>

First floor area over cladding/

framing: 148. 34 m<sup>2</sup>