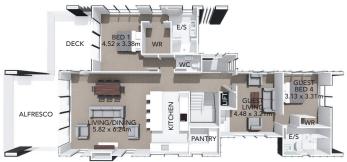

## **HOME FEATURES**

- Two levels
- Four double bedrooms
- Three lounges
- Covered outdoor living (room for a spa pool)
- Designer kitchen with scullery
- Master suite with walk-in wardrobe & ensuite
- Guest suite with kitchenette & ensuite
- Internal lift
- Boatshed
- Double garage
- Internal laundry
- Fixed price contract
- 10 year residential build guarantee