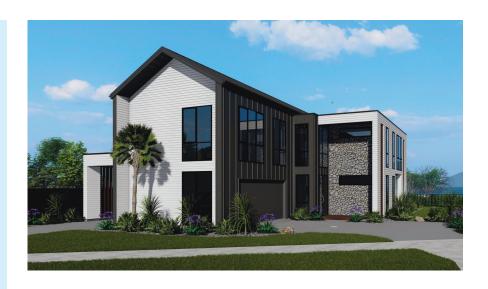

## **COLORADO**

№ 289m² ← 3 ← 2 ← 4 / 3 3

The two-level contemporary
Colorado design is a spacious
four bedroom home featuring
a separated guest suite with a
kitchenette and ensuite. With an
internal lift, boat park and a covered
outdoor living area with room for
your spa pool, this stunning home
has space for everyone.

## **HOME FEATURES**

- Two levels
- Four double bedrooms
- Three lounges
- Covered outdoor living (room for a spa pool)
- Designer kitchen with scullery
- Master suite with walk-in wardrobe & ensuite
- Guest suite with kitchenette & ensuite
- Internal lift
- Boatshed
- Double garage
- Internal laundry
- Fixed price contract
- 10 year residential build guarantee