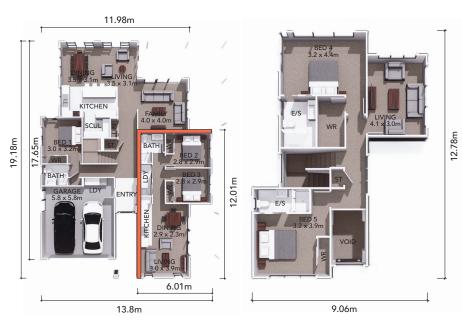

#### **DIMENSIONS**

**Length:** 17.65m **Width:** 11.98m

 $\label{eq:Ground floor area over framing: } 139.48 m^2$  First floor area over framing:  $77.13 m^2$ 

## **DIMENSIONS**

**Length:** 12.01m **Width:** 6.01m

Area over framing: 61.77 m<sup>2</sup>

#### **TOTAL HOUSE DIMENSIONS**

**Length:** 19.1m **Width:** 13.8m

The overall size of the home (m2) is indicative only as the exterior cladding detail selected may alter the final dimensions.