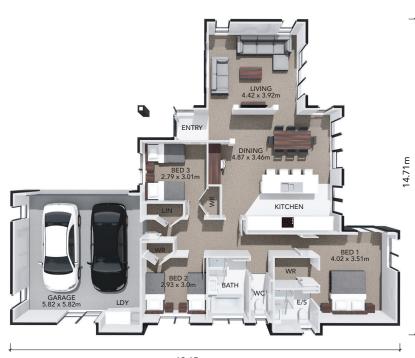

## **HOME FEATURES**

- Three double bedrooms
- Ensuite and walk-in wardrobe to master bedroom
- Open plan living & dining
- Galley style kitchen with appliances
- Computer nook
- Double garage with Laundry
- Fixed price contract
- 10 year residential build guarantee

## **HOME DIMENSIONS**

**Length:** 18.15m **Width:** 14.71m

Area over brick: 166.24m<sup>2</sup>
Area over framing: 158.96m<sup>2</sup>

18.15m