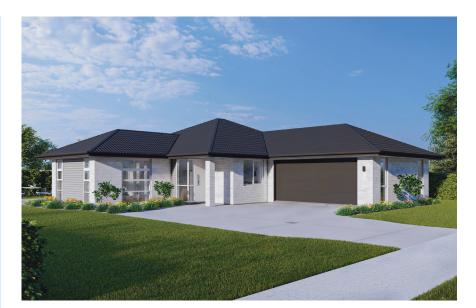

## **IRIS**

166m² ← 1 600 2 ← 3 1 2

The Iris plan immediately captures your attention with its stunning design that seamlessly connects the expansive living and dining area. This innovative layout has been thoughtfully created to optimise the use of space, providing a perfect balance between functionality and privacy. You'll enjoy a spacious living area that effortlessly blends with the dining space, ensuring a seamless flow for entertaining guests. Additionally, this clever design allows for complete privacy in all three bedrooms, creating a tranquil sanctuary.