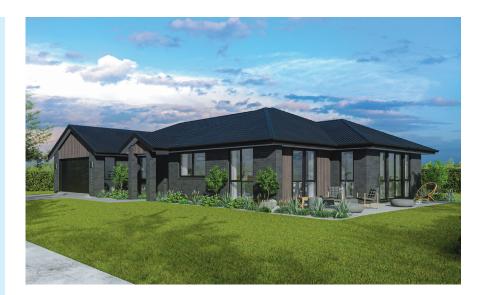

## **JUNIPER**

185m² ← 1 6 0 2 ← 4 1 2

Introducing the Juniper, a one-of-a-kind rectangular design that cleverly divides the central living spaces from the main bedrooms. This creates a perfect gathering spot for family and friends at one end, while also granting a peaceful and private retreat at the other.