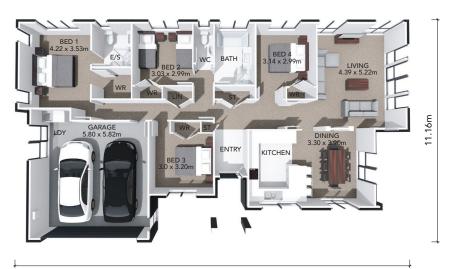

## **HOME FEATURES**

- Four double bedrooms
- Ensuite and walk-in wardrobe to master bedroom
- Modern kitchen with appliances
- Double garage with laundry
- Fixed price contract
- 10 year residential build guarantee

## **HOME DIMENSIONS**

**Length:** 19.74 **Width:** 11.16

Area over brick: 185.09m<sup>2</sup>
Area over framing: 177.38m<sup>2</sup>

19.74m