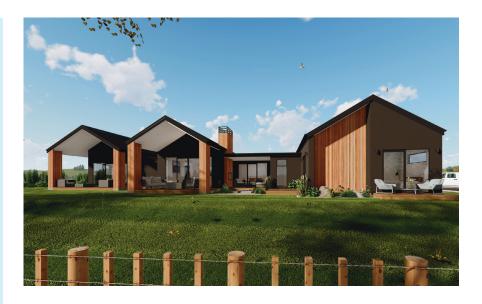

## KAWAKAWA

## ▶ 271m<sup>2</sup> ♀ 2 ♀ 2 ♀ 4 ℳ 3

Introducing our three-pavilionstyle architectural Kawakawa plan, featuring four bedrooms that offer ample space and comfort. The master bedroom is a highlight with its generous ensuite and two separate walk-in wardrobes. The kitchen is complete with a large scullery for all your cooking and entertaining needs. Enjoy the luxury of a separate dining room and a formal lounge, perfect for hosting guests. Other features include a sewing room/home office, a walk-in storage room and two alfresco areas.