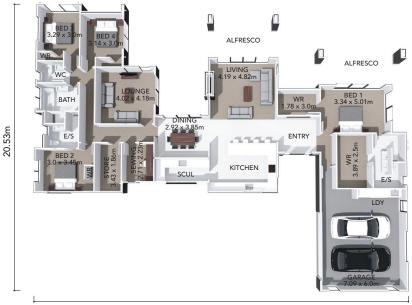

## ▶ 271m<sup>2</sup> ♀ 2 ♀ 2 ♀ 4 ℳ 3

Introducing our three-pavilionstyle architectural Kawakawa plan, featuring four bedrooms that offer ample space and comfort. The master bedroom is a highlight with its generous ensuite and two separate walk-in wardrobes. The kitchen is complete with a large scullery for all your cooking and entertaining needs. Enjoy the luxury of a separate dining room and a formal lounge, perfect for hosting guests. Other features include a sewing room/home office, a walk-in storage room and two alfresco areas.

## HOME FEATURES

- Spacious four bedroom home
- Master bedroom with large ensuite and two separate walk-in wardrobes
- Expansive kitchen with large scullery
- Separate dining room
- Separate formal lounge
- Sewing room / home office
- Walk-in storage room
- Two alfresco areas
- Double garage with internal access
- Fixed price contract
- 10 year residential build guarantee

## HOME DIMENSIONS

Length: 26.62m Width: 20.53m Area over brick: 271.50m<sup>2</sup> Area over framing: 269.47m<sup>2</sup>

26.62m

For more information, phone us on 0508 639 496