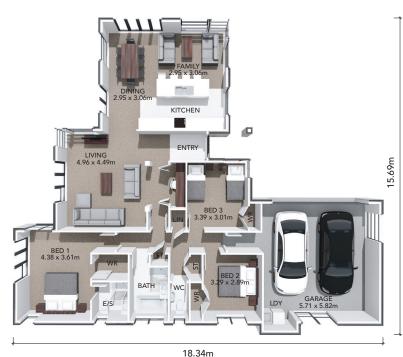

## **KINGSTON**

180m² ← 2 ← 3 / 2

The delightful Kingston plan offers three bedrooms with an ensuite and walk-in wardrobe in the master. The galley kitchen comes fully equipped with modern appliances, while a convenient computer nook provides a functional workspace. Additionally, the spacious family and dining areas provide ample room for relaxation and entertaining. The Kingston's expansive windows and doors seamlessly blend with the surrounding environment.

## **HOME FEATURES**

- Three double bedrooms
- Ensuite and walk-in wardrobe to master bedroom
- Galley kitchen with appliances
- Spacious family and dining
- Computer nook
- Double garage with laundry
- Fixed price contract
- 10 year residential build guarantee

## **HOME DIMENSIONS**

**Length:** 18.34m **Width:** 15.69m

Area over brick: 180.37m<sup>2</sup>
Area over framing: 172.03m<sup>2</sup>