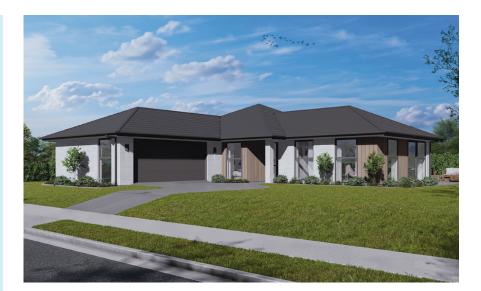

## **KINGSTON**

180m² ← 2 ← 3 / 2

The delightful Kingston plan offers three bedrooms with an ensuite and walk-in wardrobe in the master. The galley kitchen comes fully equipped with modern appliances, while a convenient computer nook provides a functional workspace. Additionally, the spacious family and dining areas provide ample room for relaxation and entertaining. The Kingston's expansive windows and doors seamlessly blend with the surrounding environment.