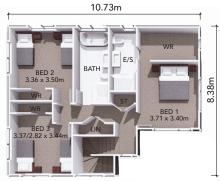

## **HOME FEATURES**

- Five double bedrooms
- Ensuite and walk-in wardrobe in master bedroom
- Open plan dining and family room
- U-shape kitchen with walk-in pantry
- Two ground floor bedrooms
- Fixed price contract
- 10 year residential build guarantee

## **HOME DIMENSIONS**

**Length:** 15.04m **Width:** 10.73m

Area over cladding: 211.54m<sup>2</sup> Area over framing: 211.54m<sup>2</sup>

The overall size of the home (m2) is indicative only as the exterior cladding detail selected may alter the final dimensions.