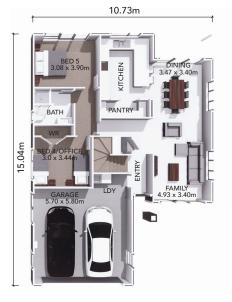

## **HOME FEATURES**

- Five double bedrooms
- Ensuite and walk-in wardrobe in master bedroom
- Open plan dining and family room
- U-shape kitchen with walk-in pantry
- Two ground floor bedrooms
- Fixed price contract
- 10 year residential build guarantee

## **HOME DIMENSIONS**

**Length:** 15.04m **Width:** 10.73m

Area over cladding: 211.54m<sup>2</sup> Area over framing: 211.54m<sup>2</sup>

The overall size of the home (m2) is indicative only as the exterior cladding detail selected may alter the final dimensions.