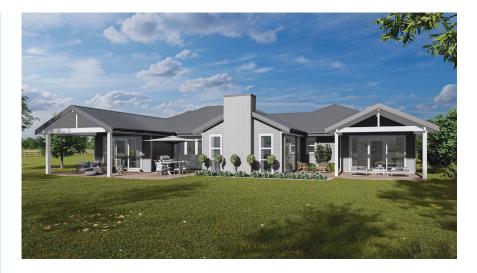

## LOCHINVAR

## ▶ 301m<sup>2</sup> ♀ 3 ♀ 2 ⊨ 5 ∅ 3

Introducing the Lochinvar, one of our most spacious and modern family home designs. This expansive five bedroom plan provides ample room for your family to grow and flourish. It features expansive alfresco decks, perfect for hosting gatherings as well as a separate playroom - a haven for your little ones to explore. And for those special occasions, the formal lounge for entertaining guests.

## **HOME FEATURES**

- Spacious five bedroom home
- Master bedroom with ensuite and walk-in wardrobe
- Open-plan kitchen and dining
- Separate formal lounge
- Separate playroom
- Walk-in pantry in kitchen
- Two alfresco areas
- Double garage with internal access
- Fixed price contract
- 10 year residential build guarantee