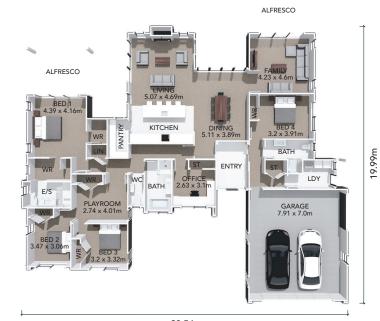

## ▶ 301m<sup>2</sup> ♀ 3 ♀ 2 ⊨ 5 ∅ 3

Introducing the Lochinvar, one of our most spacious and modern family home designs. This expansive five bedroom plan provides ample room for your family to grow and flourish. It features expansive alfresco decks, perfect for hosting gatherings as well as a separate playroom - a haven for your little ones to explore. And for those special occasions, the formal lounge for entertaining guests.

## **HOME FEATURES**

- Spacious five bedroom home
- Master bedroom with ensuite and walk-in wardrobe
- Open-plan kitchen and dining
- Separate formal lounge
- Separate playroom
- Walk-in pantry in kitchen
- Two alfresco areas
- Double garage with internal access
- Fixed price contract
- 10 year residential build guarantee

## HOME DIMENSIONS

Length: 23.54m Width: 19.99m Area over cladding: 301.47m<sup>2</sup> Area over framing: 301.47m<sup>2</sup>

23.54m

The overall size of the home (m2) is indicative only as the exterior cladding detail selected may alter the final dimensions.